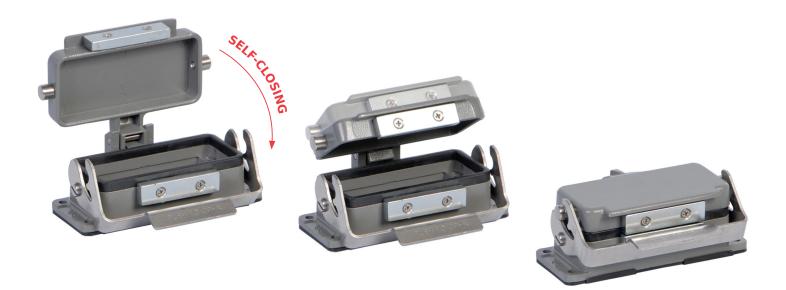

## GWconnect<sup>®</sup> Automatic Cover housings are manufactured with a special closing system that allows the automatic closure of the cover guaranteeing the IP66 degree of protection even without fixing the cover with the lever (IP69K with lever).

When the operator releases the plug connector (hood) from the socket on the machinery (housing) for any reason (transports, maintenance, cleaning, etc.) the socket insert has to be protected by manually locking the cover with the lever to avoid that further operations or events (for example rain or other liquids) could damage the electrical equipment.

GWconnect Automatic Cover System automatically protects the socket and the electrical equipment. If the operator forgets to close the cover, it will close automatically avoiding any damage. The cover closes due to the combination of mechanical and magnetic close mechanism that gives the firm closure of the cover. The Automatic Cover housings can be used with any type of inserts and couple to any hood with single-lever locking system. It is the only one on the Heavy Duty Connector market that guarantees the highest safety for applications such as but not limited to, Food and Beverage, Automotive, and all outdoor applications.