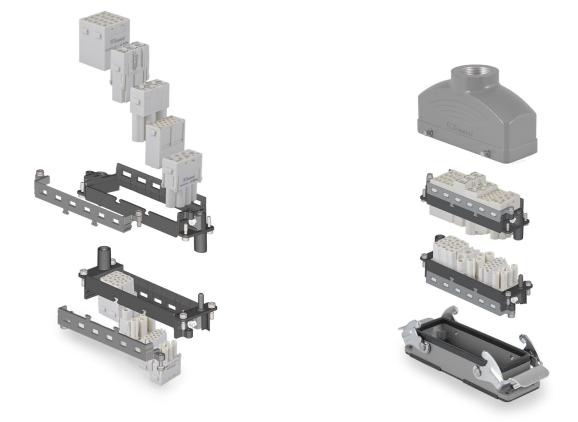

## GWconnect<sup>®</sup> Modular System has been created to fulfill the needs of the Heavy Duty Connectors end users, who now can design and assemble their own connector according to their specific requirements.

The GWconnect Modular System is made of a support frame and a mobile element to block the modular inserts. Specific holes in the support frame allows the insertion of single and double modules, and the mobile element allows a steady fastening of the modules with a lateral scrolling. Captive screws allow the modular connector to become a monoblock structure resistant to impacts and vibrations, and resistant to compression and traction when coupling male and female inserts.

The GWconnect Modular System is the only one which is intermateable with the market leader and it is compatible with all the Heavy Duty Connector enclosures and DIN rail supports. It is available in frame size 10A, 6B, 10B, 16B, 24B 32B (2x16B) and 48B (2x24B). The large selection of available modular inserts is constantly expanded, the end user can combine modules for power, signal and pneumatic for air and liquids.