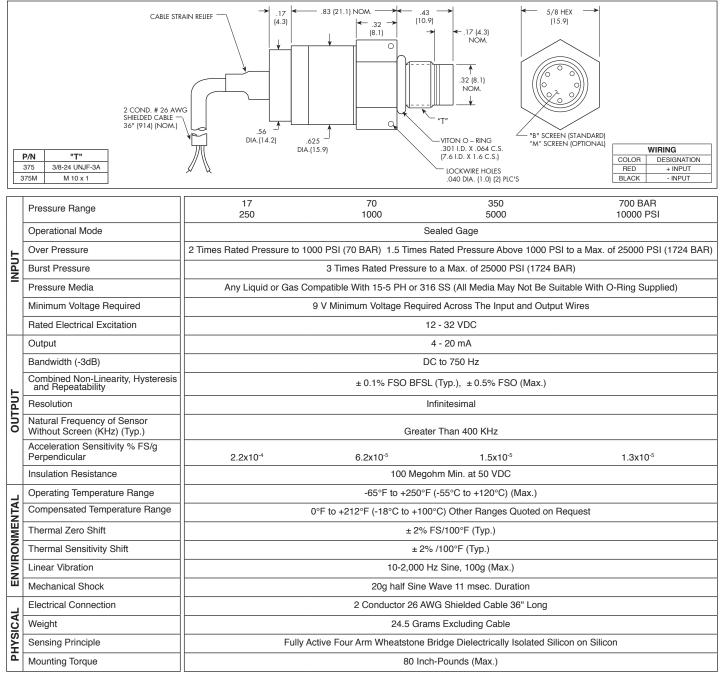

## ETQ-13-375(M) SERIES

- 4-20mA Output
- 2 Wire Operation
- Hybrid Microelectronic Signal Conditioner
- Flush Diaphragm Coupled With Protective Screen
- All Welded Construction
- Silicon on Silicon Integrated Sensor VIS<sup>®</sup>
- Qualified Configuration For Industrial Applications
- Economically Designed For OEM Applications
- 3/8-24 UNJF or M10 X 1 Thread
- Intrinsically Safe Applications Available (IS-ETQ-13-375)

stable, low noise 4-20mA output, with a 12 - 32 VDC unregulated input. The flush diaphragm is protected against mechanical damage by a screen which is standard.

Note: Custom pressure ranges, accuracies and mechanical configurations available. Dimensions are in inches. Dimensions in parenthesis are in millimeters. All dimensions nominal. (N) Continuous development and refinement of our products may result in specification changes without notice. Copyright © 2014 Kulite Semiconductor Products, Inc. All Rights Reserved. Kulite miniature pressure transducers are intended for use in test and research and development programs and are not necessarily designed to be used in production applications. For products designed to be used in production programs, please consult the factory.