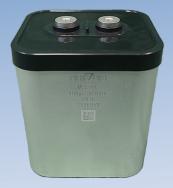

# **Type MEC-HC** DC Filter Capacitor

Shizuki<sup>™</sup> MEC-HC capacitors are designed with ease of mounting and space utilization in mind. Their internal construction achieves low inductance and very low ESR. These qualities enable the reduction or elimination of the snubber circuit. As a result, they can handle much higher ripple current, and the bulk capacitance can also be reduced. These capacitors have self healing and internal fusing mechanisms in order to achieve higher safety at end of life.

#### Applications

MEC-HC Capacitors are specifically designed for DC filtering, Frequency Converters and Inverters for induction heaters.