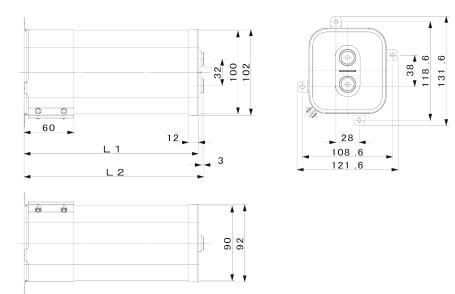

|  |
| ESL                             | 35nH                                        |  |
| ESR at 20C, 10kHz               | 0.8mOhm for 400μF, 0.6mOhm for 800μF        |  |
| Leakage current                 | Less than 0.01mA at 500V 1min 20C           |  |
| Standards                       | IEC61071                                    |  |
| Maximum permissible voltage     | 1.5 x Rated voltage                         |  |
| Current durability 3000 times   | 500A2s for 400μF, 1000A2s for 800uF         |  |
| Expected lifetime               | 150,000hrs at 60degC and full rated voltage |  |

## **General Specifications**

#### Applications

MEC-HC Capacitors are specifically designed for DC filtering, Frequency Converters and Inverters for induction heaters.

# Dimensions [mm]:



## **Ordering Information**

| Туре   | Capacitance | Tolerance | Voltage | Order Codes           |
|--------|-------------|-----------|---------|-----------------------|
| MEC-HC | 400         | 10%       | 800     | MEC-HC 400uF 10% 800V |
| MEC-HC | 800         | 10%       | 800     | MEC-HC 800uF 10% 800V |
|        |             |           |         |                       |

American Shizuki Capacitors specializes in creating made-to-order solutions for your unique application. Please don't hesitate to ask us about customized components.



sales@ascapacitor.com www.ascapacitor.com phone: 308-284-3611 fax: 308-284-8324