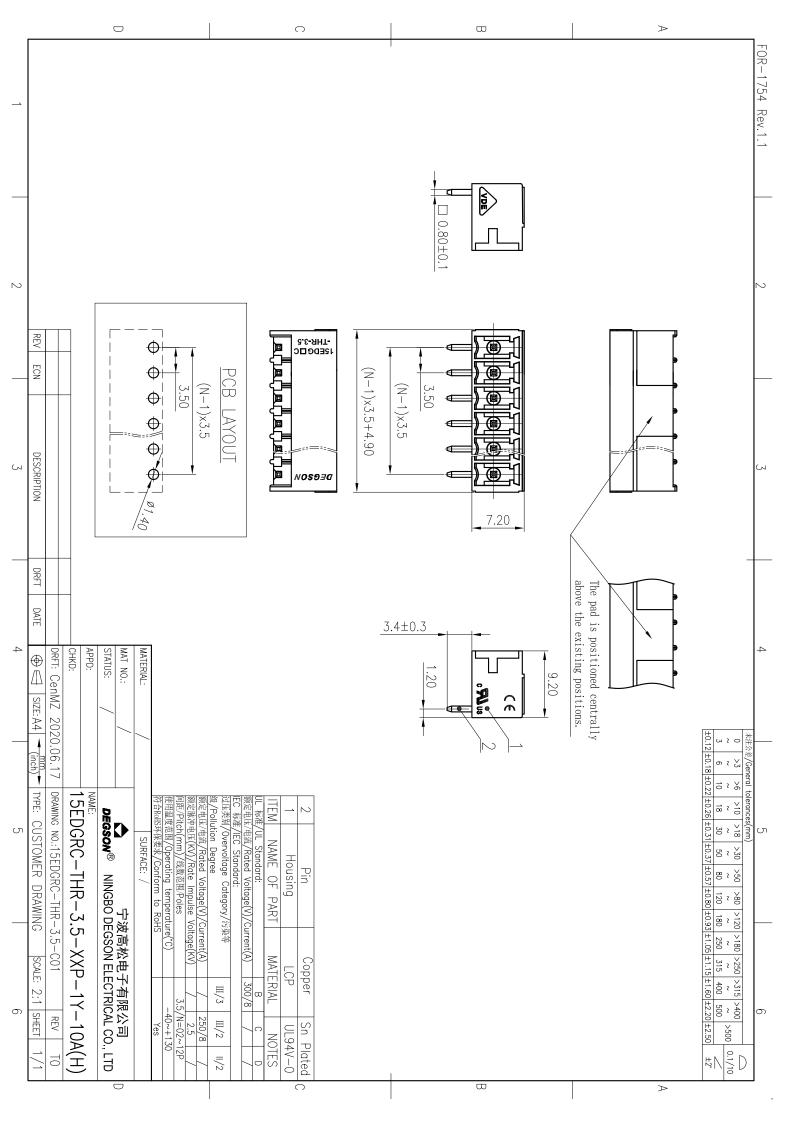

| Processing notes           |                                 |
|----------------------------|---------------------------------|
| Process                    | Wave soldering/manual soldering |
| Electrical parameters UL   |                                 |
| Rated voltage (B)          | 300V                            |
| Rated current (B)          | 8A                              |
| Electrical parameters IEC  |                                 |
| Rated voltage              | 250V                            |
| Rated current              | 8A                              |
| Rated voltage(III/2)       | 250V                            |
| Rated surge voltage(III/2) | 2.5KV                           |
| Item properties            |                                 |
| Connection direction       | 0°                              |
| Type of installation       | PCB welding                     |
| Pin arrangement            | Single row in a straight line   |
| Pitch                      | 3.5mm                           |
| Number of potentials       | 2                               |
| Pluggable or not           | Yes                             |

| Number of rows                  | 1                                        |
|---------------------------------|------------------------------------------|
| Material data                   |                                          |
| Environmental items             | Compliant with REACH/RoHS                |
| Contact material                | copper                                   |
| Contact point metal surface     | tin-plated                               |
| Insulation Materials            | High temperature resistant materials     |
| Insulating material group       | IIIa                                     |
| Flammability rating             | UL94V-0                                  |
| Mechanical tests                |                                          |
| Test Specification              | IEC61984/ UL1059                         |
| Environmental data              |                                          |
| Ambient temperature (operation) | -40°C~130°C(depending on derating curve) |

Pluggable terminal blocks,Rated current:8A.Rated voltage (III/2):250V,pitch:3.5mm,Color:black,Contact surface:Tin