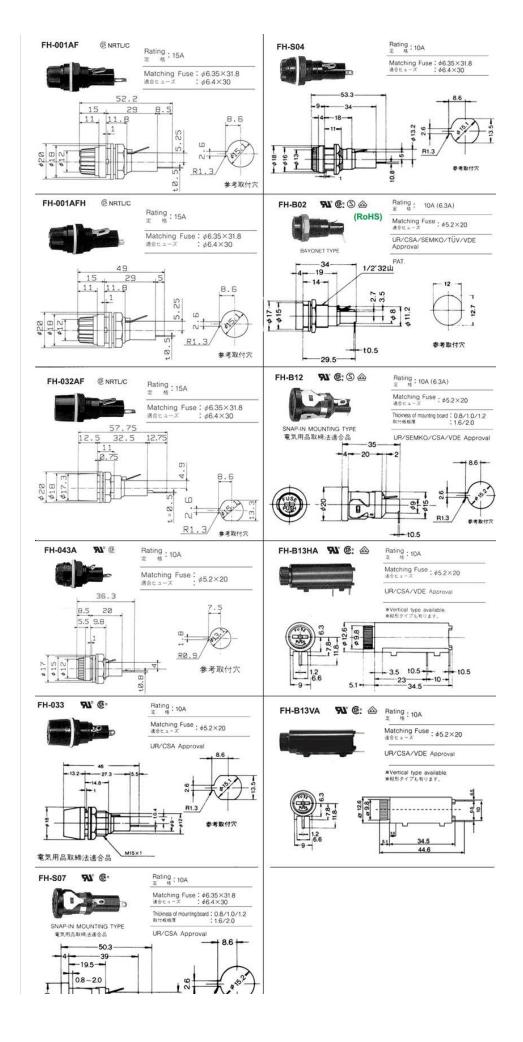

HF-004 & HF-005 Series

HF-011 to HF-014

Products Specifications
- Suitable fuse: 5x20 and 6x32
- Variety of clips
- Tapped-type fuse clip - PCB/solder-type fuse holders - Inline fuse holders - Panel-mounted fuse holders - Fuse blocks with or without cover Fuse Holders w/Approvals Series FH-001AF to FH-S07 Series, FH-B01 to FH-061F Series