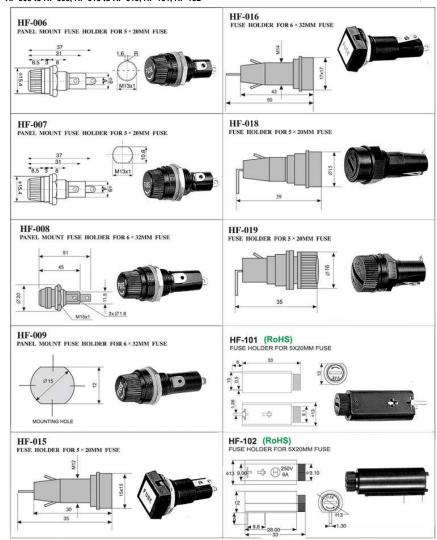

HF-004 & HF-005 Series

HF-011 to HF-014

Products Specifications
- Suitable fuse: 5x20 and 6x32
- Variety of clips
- Tapped-type fuse clip - PCB/solder-type fuse holders - Inline fuse holders - Panel-mounted fuse holders - Fuse blocks with or without cover Fuse Holders w/Approvals Series FH-001AF to FH-S07 Series, FH-B01 to FH-061F Series