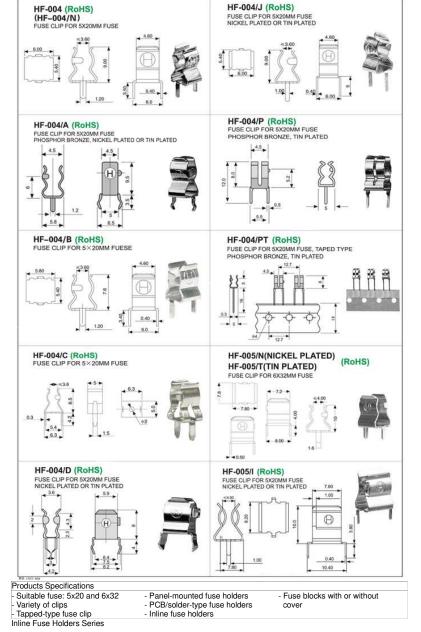

HF-004 & HF-005 Series

HF-011 to HF-014

Products Specifications
- Suitable fuse: 5x20 and 6x32
- Variety of clips
- Tapped-type fuse clip - PCB/solder-type fuse holders - Inline fuse holders - Panel-mounted fuse holders - Fuse blocks with or without cover Fuse Holders w/Approvals Series FH-001AF to FH-S07 Series, FH-B01 to FH-061F Series