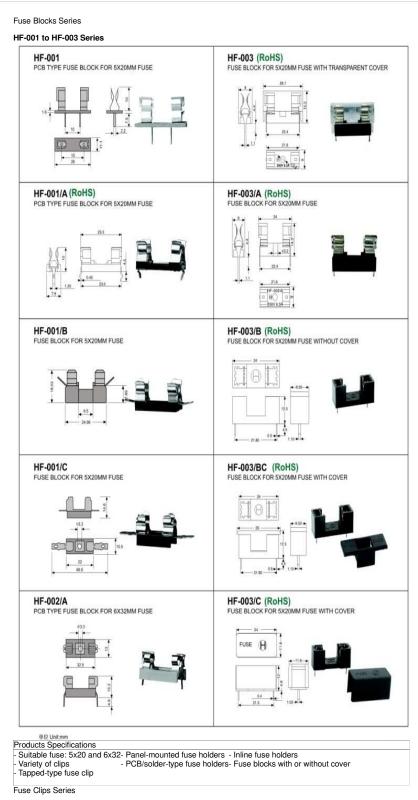

## Hollyland fuseholders | IBS Electronics

Products Specifications
- Suitable fuse: 5x20 and 6x32 - PCB/solder-type fuse holders - Tapped-type fuse clip - Fuse blocks with or without - Variety of clips - Inline fuse holders - Panel-mounted fuse holders cover