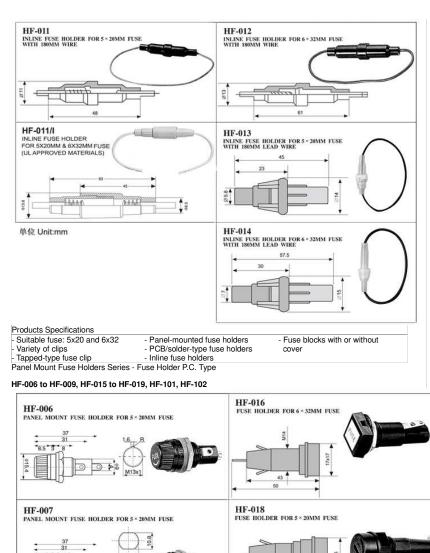

HF-004 & HF-005 Series

HF-011 to HF-014

Products Specifications
- Suitable fuse: 5x20 and 6x32
- Variety of clips
- Tapped-type fuse clip - PCB/solder-type fuse holders - Inline fuse holders - Panel-mounted fuse holders - Fuse blocks with or without cover Fuse Holders w/Approvals Series FH-001AF to FH-S07 Series, FH-B01 to FH-061F Series