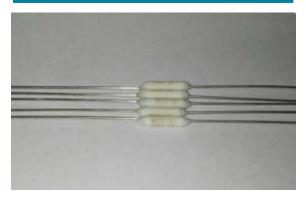

# BTW Series Thermal fuse

Dimensions (unit in mm)

**Features** 

The BTW thermal cutoff fuses are non-resetting single-pole and normally closed devices and provide accurate, reliable protection for high temperature applications against overheating through interrupting electric current.