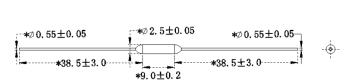

# BTW Series Thermal fuse

Dimensions (unit in mm)

**Features** 

The BTW thermal cutoff fuses are non-resetting single-pole and normally closed devices and provide accurate, reliable protection for high temperature applications against overheating through interrupting electric current.

(1) Model .....BT... BT series

Axial alloy thermal fuse Rated

(3) Rated current...............002... current: 2A

(4) Function temperature... ...150... Tf: 150°C

(5) Remark Number....... ...0... Standard: 38.5mm